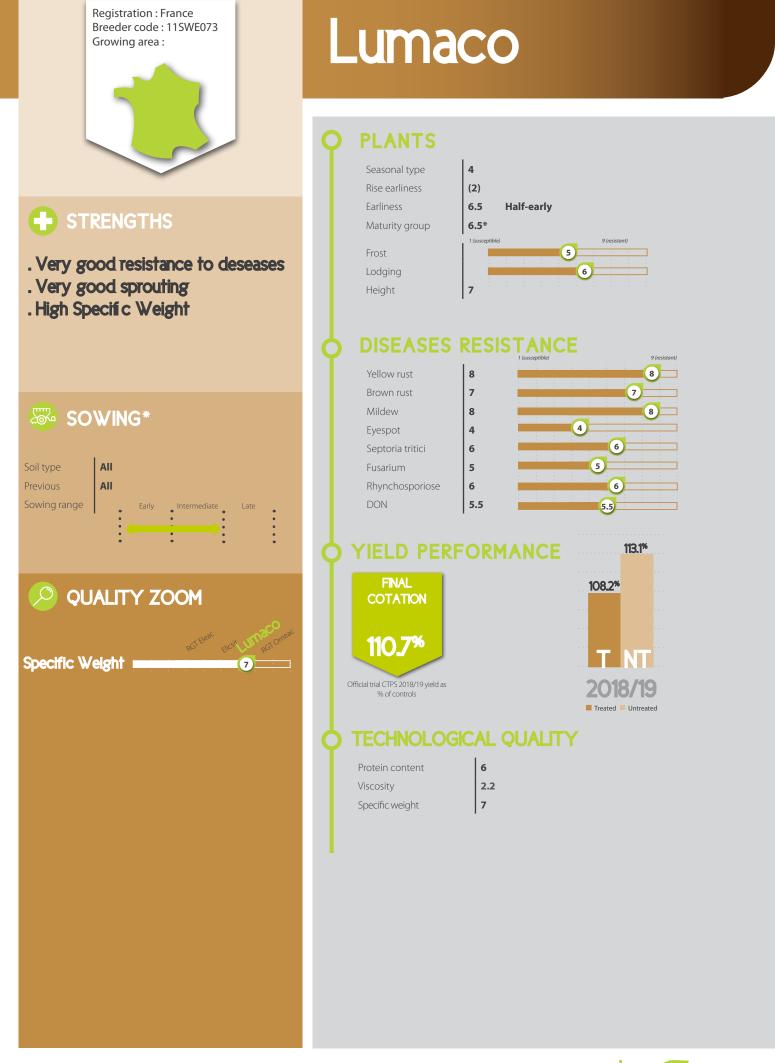

## LUMACO The yield champion

Find more information on our website : www.agriobtentions.eu

Very good resistance to deseases

FINAL EVALUATION 110.7 %

ficial trial CTPS 2018/19 y

as % of control

- Very good sprouting
  - High Specific Weight