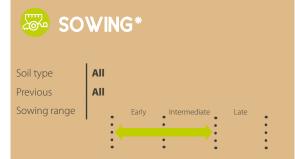

Find more information on our website:

www.agriobtentions.eu



- Good resistance to deseases
- Adapted to organic farming and energy crop
- High Specific Weight
- Possibility to early sowing

**FINAL EVALUATION** 



## STRENGTHS

- . Good resistance to deseases
- . Adapted to organic farming and energy crop
- . High Specific Weight
- . Possibility of early sowing





Specific Weight



# Rilax

#### **PLANTS**



#### YIELD COMPONANT



## **DISEASES RESISTANCE**

|                  | r (susceptions) |   |   |   |   |   | ) (resistant) |   |
|------------------|-----------------|---|---|---|---|---|---------------|---|
| Yellow rust      | 6.5             | È | ÷ |   |   |   | 6.5           |   |
| Brown rust       | 8               |   | - |   | ÷ | : | : :           | 8 |
| Mildew           | 6               |   | ÷ | ÷ | ÷ | - | 6             |   |
| Eyespot          | 5               |   |   |   |   | 5 |               |   |
| Septoria tritici | 6               |   | 1 |   |   | ÷ | 6             |   |
| Fusarium         | 6               |   | - |   |   | : | 6             |   |
| DON              | -               |   |   |   |   |   |