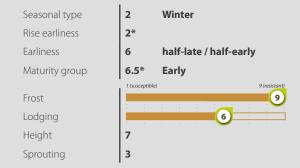

Find more information on our website:

www.agriobtentions.eu



- Good resistance to deseases
- Adapted to organic farming and energy crop
- High Specific Weight
- Possibility to early sowing

**FINAL EVALUATION** 



## STRENGTHS

- . Good resistance to deseases
- . Adapted to organic farming and energy crop
- . High Specific Weight
- . Possibility of early sowing





Specific Weight



# Rilax

#### **PLANTS**



#### YIELD COMPONANT



## **DISEASES RESISTANCE**

|                  | r (susceptions) |   |   |   |   |   | ) (resistant) |   |
|------------------|-----------------|---|---|---|---|---|---------------|---|
| Yellow rust      | 6.5             | È | ÷ |   |   |   | 6.5           |   |
| Brown rust       | 8               |   | - |   | ÷ | : | : :           | 8 |
| Mildew           | 6               |   | ÷ | ÷ | ÷ | - | 6             |   |
| Eyespot          | 5               |   |   |   |   | 5 |               |   |
| Septoria tritici | 6               |   | 1 |   |   | ÷ | 6             |   |
| Fusarium         | 6               |   | - |   |   | : | 6             |   |
| DON              | -               |   |   |   |   |   |               |   |
|                  |