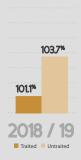

| r (susceptions) |   |   |   |   |   | ) (resistant) |   |
|------------------|-----------------|---|---|---|---|---|---------------|---|
| Yellow rust      | 6.5             | È | ÷ |   |   |   | 6.5           |   |
| Brown rust       | 8               |   | - |   | ÷ | : | : :           | 8 |
| Mildew           | 6               |   | ÷ | ÷ | ÷ | - | 6             |   |
| Eyespot          | 5               |   |   |   |   | 5 |               |   |
| Septoria tritici | 6               |   | 1 |   |   | ÷ | 6             |   |
| Fusarium         | 6               |   | - |   |   | : | 6             |   |
| DON              | -               |   |   |   |   |   |               |   |
|                  |                 |   |   |   |   |   |               |   |

#### YIELD PERFORMANCE





### TECHNOLOGICAL QUALITY

Specific weight Proteins GPD